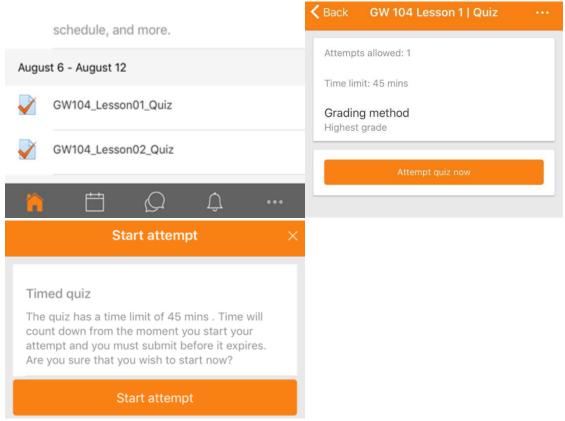

#### How to take quizzes

To take a quiz via the mobile app, enter the classroom from your dashboard.

| WECA e              | Campus | Q    |   |
|---------------------|--------|------|---|
| Site home           | Dashb  | oard |   |
| Course overview     |        |      |   |
| In progress         |        |      | - |
|                     |        |      |   |
|                     |        |      |   |
|                     |        |      |   |
| GET WIRED! 104 - 83 | 301    |      |   |

#### Select your quiz and start the attempt.

Once you've entered the test, you may navigate to each question by either the next button or from the ribbon in the upper right corner.

| _ |               |          |             |                              |         |                      |                | <br> |
|---|---------------|----------|-------------|------------------------------|---------|----------------------|----------------|------|
| K | <b>く</b> Back | GW 10    | 4 Lesson 1  | Quiz                         |         | < Back               | Quiz navigati  |      |
|   |               |          | Time lef    | t <b>0</b>                   | >       |                      | Finish attempt | >    |
|   | Questi        | on 1     |             | Not yet ans                  |         |                      | Question 1     | >    |
|   | Questi        |          |             | Points out o                 | of 1.00 | Quest                | Question 2     | >    |
|   |               | manner a |             | onnected in<br>tional circui |         | A reception          | Question 3     | >    |
|   | Select        |          |             |                              |         | residen<br>home is   | Question 4     | >    |
|   | a. True       |          |             |                              | 0       | interrup<br>Select o | Question 5     | >    |
|   | b. Fals       | е        |             |                              | 0       | a. arc fa            | Question 6     | >    |
|   |               |          | ear my choi |                              |         | b. grou              | Question 7     | >    |
|   |               |          |             |                              |         |                      | Question 8     | >    |
|   |               |          | Next >      |                              |         | -                    | Question 9     | >    |
|   |               |          |             |                              |         | <                    | Question 10    | >    |
|   |               |          |             |                              |         |                      | Question 11    | >    |
|   |               | r==      | $\cap$ –    | F=                           | 000     | 14                   | Question 12    | >    |
|   |               |          | Ê           |                              | 000     |                      |                |      |